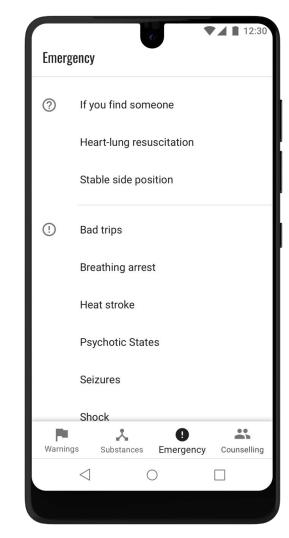

### Secure the location

Secure the location where the accident took place so that you don't put yourself in danger (hanging wires, pieces of glass, etc.).

### Check consciousness

Secure the location where the accident took place so that you don't put yourself in danger (hanging wires, pieces of glass, etc.).

### Check breathing

If necessary, clean out the roof of their moth. Pull their head back to make sure that the airways are clear. Bend over the person and check the following:

chest is rising and fallingsound of breathing

CALL AMBULANCE

### CALL AMBULANC