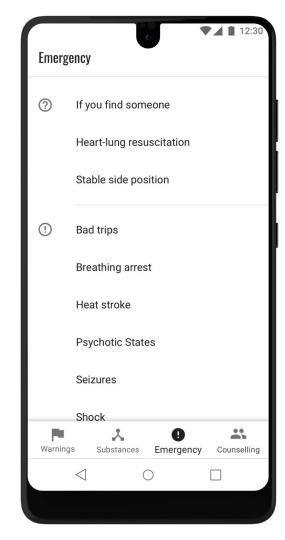

### Secure the location

Secure the location where the accident took place so that you don't put yourself in danger (hanging wires, pieces of glass, etc.).

### Check consciousness

Secure the location where the accident took place so that you don't put yourself in danger (hanging wires, pieces of glass, etc.).

### Check breathing

If necessary, clean out the roof of their moth. Pull their head back to make sure that the airways are clear. Bend over the person and check the following:

chest is rising and fallingsound of breathing

CALL AMBULANCE

### CALL AMBULANC