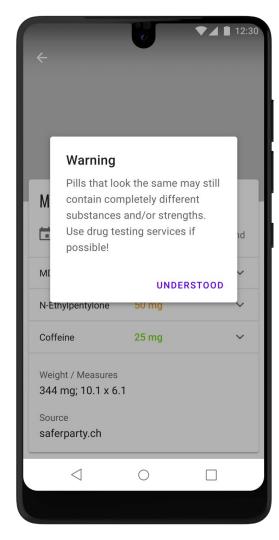

# Findings from qualitative research

drug users have a high demand for information, but...

... information is often not available in relevant situations.

But even when information is available...

... they often end up like this

making drug checking results accessible

making drug checking results accessible

connecting test results with drugs info and advice

making drug checking results accessible

connecting test results with drugs info and advice