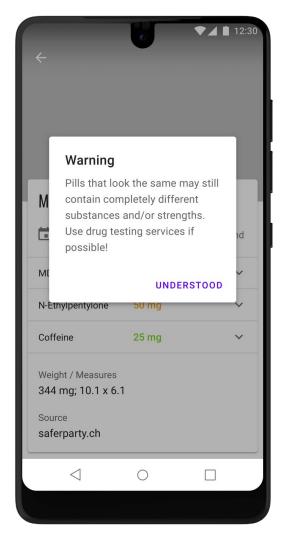

speaking the language of the user

| Substan  | <b>Q</b> 12:30 Q                                  |
|----------|---------------------------------------------------|
| All      | common stimulant depressant                       |
| - / \    | A-PIHP common stimulant habit-forming             |
|          | AB-FUBINACA<br>depressant habit-forming tentative |
|          | Acetylfentanyl<br>common depressant habit-forming |
|          | Alcohol<br>common depressant habit-forming        |
|          | Alprazolam<br>common benzo depressant habit-fo    |
|          | Amphetamine<br>depressant habit-forming tentative |
| Warnings | Armodafinil  Substances Emergency Counselling     |
|          |                                                   |