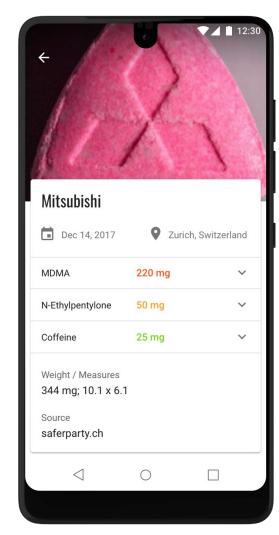

making drug checking results accessible

making drug checking results accessible

connecting test results with drugs info and advice

making drug checking results accessible

connecting test results with drugs info and advice