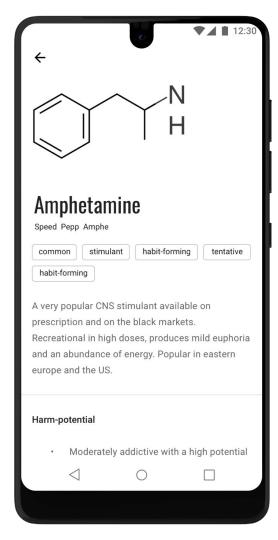

speaking the language of the user

| Substan  | <b>Q</b> 12:30 Q                                  |
|----------|---------------------------------------------------|
| All      | common stimulant depressant                       |
| - / \    | A-PIHP common stimulant habit-forming             |
|          | AB-FUBINACA<br>depressant habit-forming tentative |
|          | Acetylfentanyl<br>common depressant habit-forming |
|          | Alcohol<br>common depressant habit-forming        |
|          | Alprazolam<br>common benzo depressant habit-fo    |
|          | Amphetamine<br>depressant habit-forming tentative |
| Warnings | Armodafinil  Substances Emergency Counselling     |
|          |                                                   |