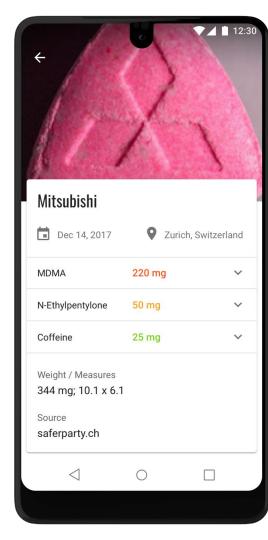

making drug checking results accessible

making drug checking results accessible

connecting test results with drugs info and advice

making drug checking results accessible

connecting test results with drugs info and advice