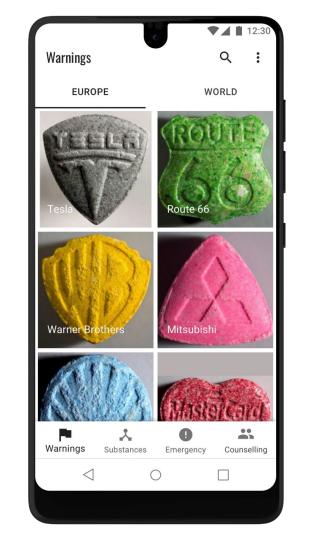

making drug checking results accessible

making drug checking results accessible

connecting test results with drugs info and advice

making drug checking results accessible

connecting test results with drugs info and advice