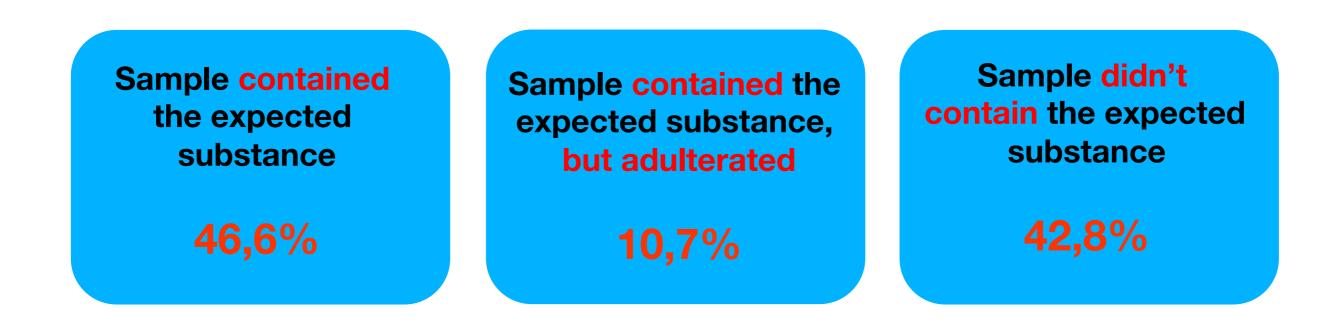

## Lisbon Dance Festival 2018

Representation of the samples submitted during 2 days of the festival