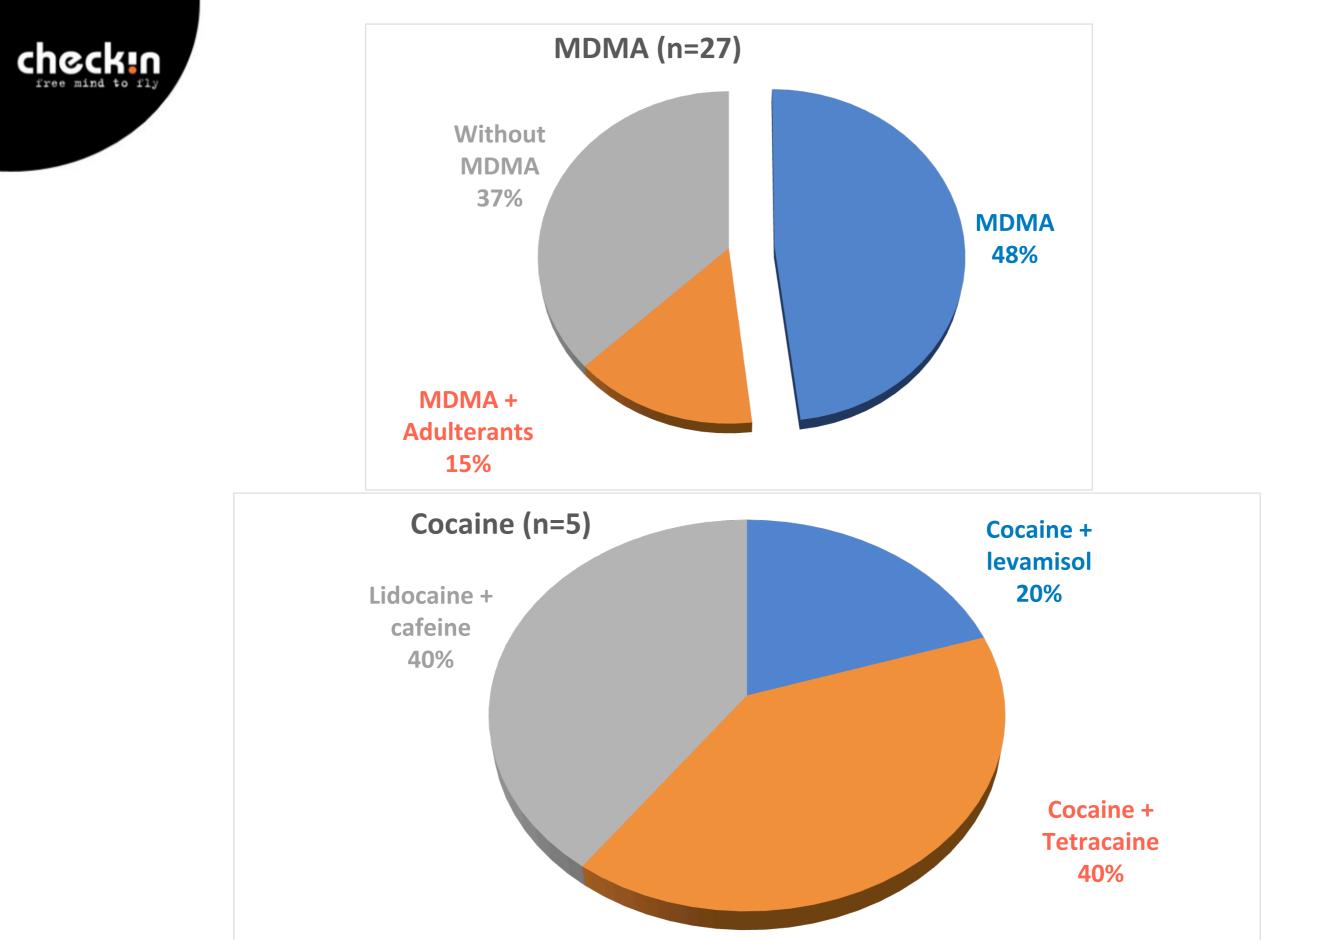

## Lisbon Dance Festival 2018

Representation of the samples submitted during 2 days of the festival