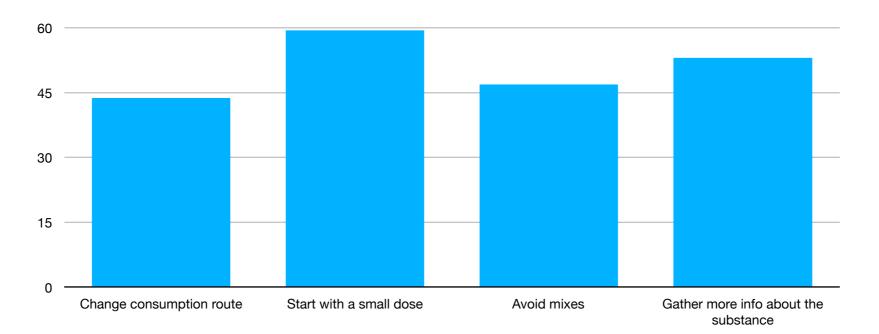

festival









## RESULTS



The survey was made on a group of people between 19 and 50 years old with the mean age of 26. 75,7% of them were man and 24,3% women. 84,5% of them were foreigners, 15,5% Portuguese. 63,2% declared to have a higher education degree.





## BEHAVIOUR

#### Consumers reporting sharing substances with friends

| 71% of the Total users | Users | Reached |
|------------------------|-------|---------|
| Unspecified            | *9    | ?       |
| 1 friend               | 8     | 8       |
| 2 friends              | 3     | 6       |
| 3 friends              | 4     | 12      |
| 5 friends              | 2     | 10      |
| 6 friends              | 1     | 6       |
| 14 friends             | 1     | 14      |
| Total                  | 28    | >65     |

75









#### EVALUATION

#### Rating of DC

|                 | Very good | Good | Bad |
|-----------------|-----------|------|-----|
| Use             | 90,3      | 9,7  | 3,2 |
| Quality of info | 80,6      | 9,7  | 3,2 |
| Truthful info   | 77,4      | 22,6 | 0   |
| Waiting time    | 58,1      | 41,9 | 6,5 |

#### 100% would suggest the service to a friend







Special thanks to the whole APDES Check!n team and all the volunteers that took part in the project



# checkin free mind to fly