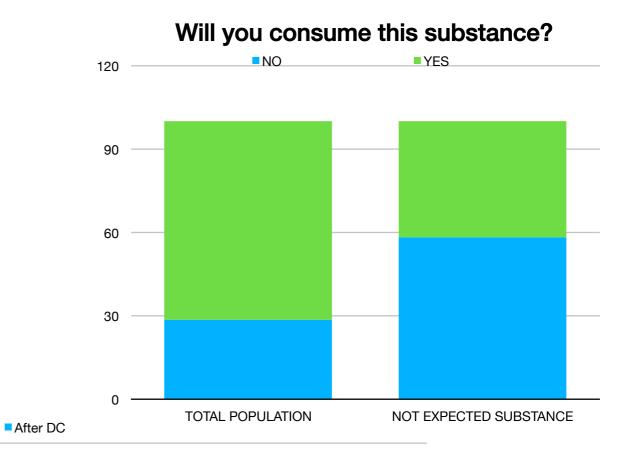

## BEHAVIOUR

## RESULTS

The survey was made on a group of people between 19 and 50 years old with the mean age of 26. 75,7% of them were man and 24,3% women. 84,5% of them were foreigners, 15,5% Portuguese. 63,2% declared to have a higher education degree.