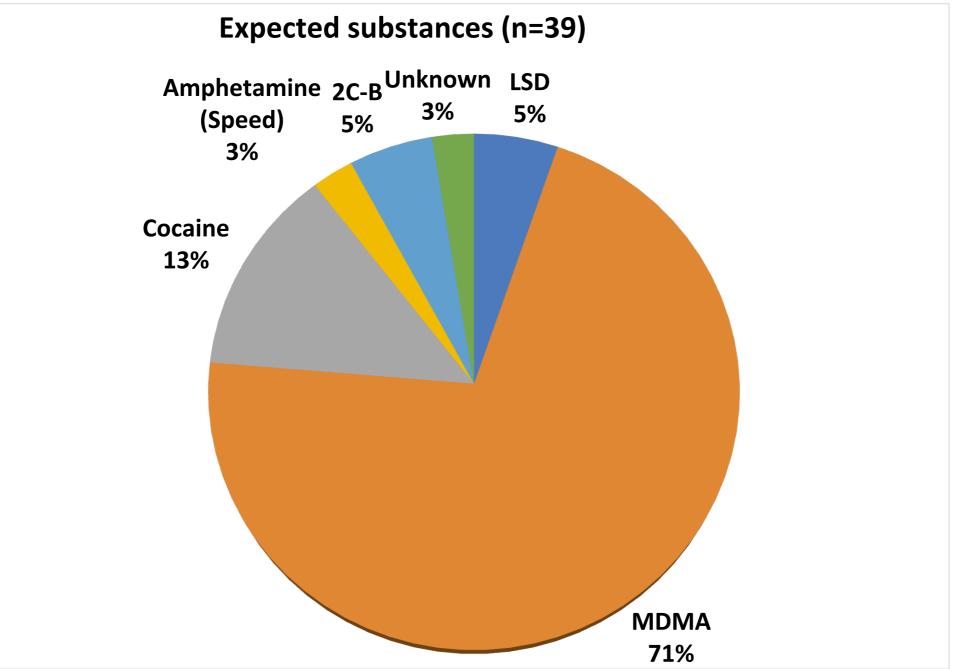

## Lisbon Dance Festival 2018

Representation of the samples submitted during 2 days of the festival