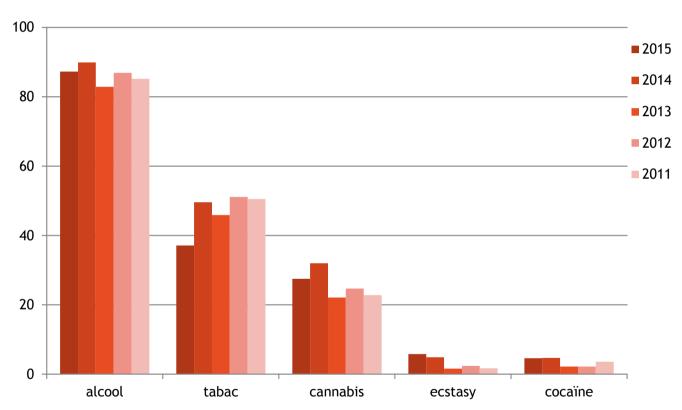

reen

Surveys about drug consumption habits of the partygoers

# PIPAPO - Sex, Drogen & Rock'n Roll



#### PIPAPO survey

Anonymous multiple choice questionnaire

#### Questions about

- gender and age
- understood languages
- residency
- transport
- recent use of psychoactive substances (last 2weeks)



### PIPAPO 2016 / 2017 survey

- ▶ 11 / 24 events
- ▶ 1806 / 2455 validated questionnaires
- ▶ 52.7% /51,2% women
- ► Age from 12 to 65 (median 22 years) / 11 to 66 (median 23 years)

#### PIPAPO 2016 survey (in%)



Paulos C. & Duscherer K., 2017)

#### PIPAPO 2016 suvey (in%)



Paulos C. & Duscherer K., 2017)

### PIPAPO 2017 suvey (in%)



Paulos C., Hagen L. & Loverre A., 2018)

## PIPAPO 2017 survey (in%)



Paulos C., Hagen L. & Loverre A., 2018)

### The past years in Luxembourg



Paulos C. & Duscherer K., in preparation)

#### **Drug Checking**



Since April 2016 (pilote 2014-2015), PIPAPO offers at selected events a drug checking service (DUCK) for synthetic substances.

DUCK is a joint project from 4motion, the National Health Laboratory (LNS) and the Ministry of Health.

Since April 2018, permanent offer and expanding.

#### Main Objectives

- ► Taking inventory of actually consumed synthetic psychoactive substances by recreational drug users in Luxembourg.
- ► Contribute to the monitoring of NPS emergence and prevalence in Luxembourg.
- ► Enable health alerts in the event substances or products of increased risk are detected.
- ► Enable appropriate governmental, public health responses if new drug consumption trends emerge.

#### The Players

- ► National He