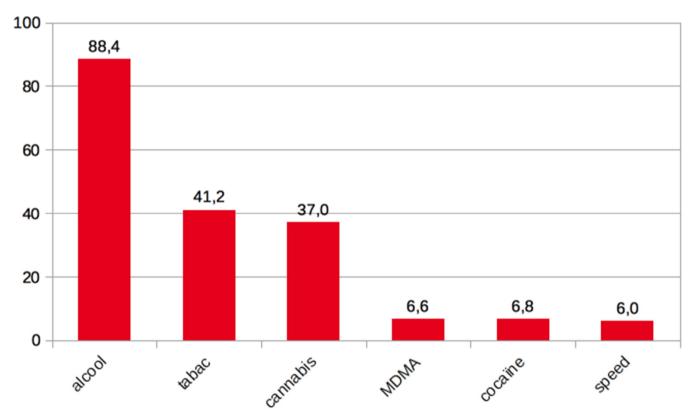

nched in 2016 (since 2009)

- peer approach
- recreational drug use

Harm reduction through

- ▶ information about drugs
- earplugs
- condoms
- sunscreen

Surveys about drug consumption habits of the partygoers

# PIPAPO - Sex, Drogen & Rock'n Roll



#### PIPAPO survey

Anonymous multiple choice questionnaire

#### Questions about

- gender and age
- understood languages
- residency
- transport
- recent use of psychoactive substances (last 2weeks)



### PIPAPO 2016 / 2017 survey

- ▶ 11 / 24 events
- ▶ 1806 / 2455 validated questionnaires
- ▶ 52.7% /51,2% women
- ► Age from 12 to 65 (median 22 years) / 11 to 66 (median 23 years)

#### PIPAPO 2016 survey (in%)



Paulos C. & Duscherer K., 2017)

#### PIPAPO 2016 suvey (in%)



Paulos C. & Duscherer K., 2017)

### PIPAPO 2017 suvey (in%)



Paulos C., Hagen L. & Loverre A., 2018)

## PIPAPO 2017 survey (in%)



Paulos C., Hagen L. & Loverre A., 2018)

### The past years in Luxembourg



Paulos C. & Duscherer K., in preparation)

#### **Drug Checking**



Since April 2016 (pilote 2014-2015), PIPAPO offers at selected events a drug checking service (DUCK) for synthetic substances.

DUCK is a joint project from 4motion, the National Health Laboratory (LNS) and the Ministry of Health.

Since April 2018, permanent offer and expanding.

#### Main Objectives

- ► Taking inventory of actually consumed synthetic psychoactive substances by recreational drug users in Luxembourg.
- ► Contribute to the monitoring of NPS emergence and prevalence in Luxembourg.
- ► Enable health alerts in the event substances or products of increased risk