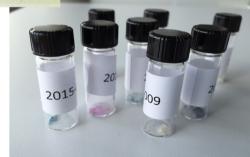

#### Résultats des analyses

# Qualitative results for 61 interviews

- ▶ Pure MDMA in form of pills (80%), powder (10%) and crystals (10%).
- ▶ Since 2017, pure cocaine (up to 70%) sold as cocaine but also also as other.
- Since ever, completely aleatory for speed (very expensive caffeine).